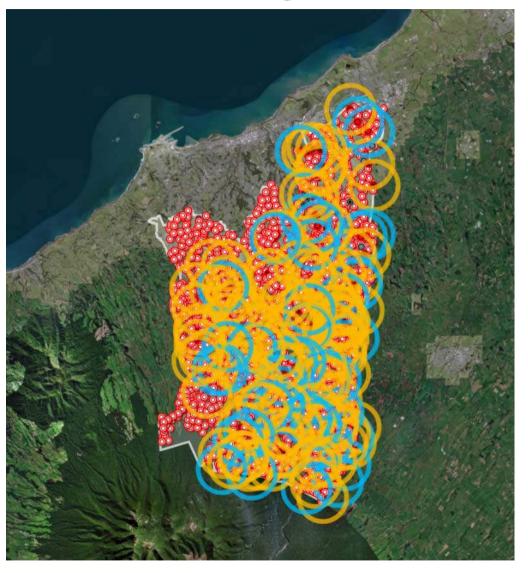

#### **Rural Predator Control**

Towards Predator-Free Taranaki

#### Virtual Barrier

- Four main lines (100m apart)
- Two
  supplementary
  lines following
  rivers