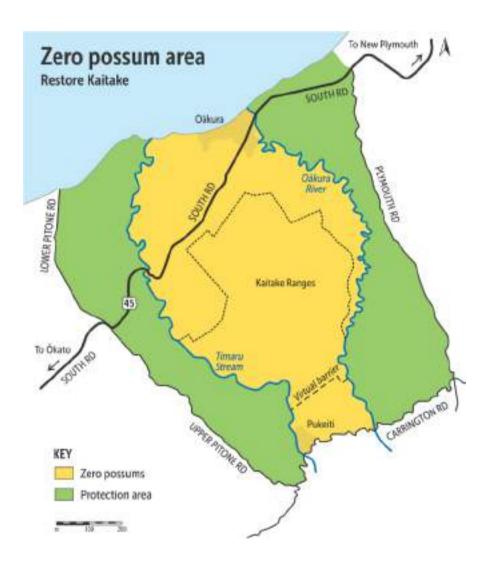

#### **Zero Possums**

Kaitake and surrounds

#### Restore Kaitake

- Strength in the collaboration between many parties
- Driven by a common goal of restoring a healthy ecosystem

#### Virtual Barrier

- Four main lines (100m apart)
- Two
  supplementary
  lines following
  rivers