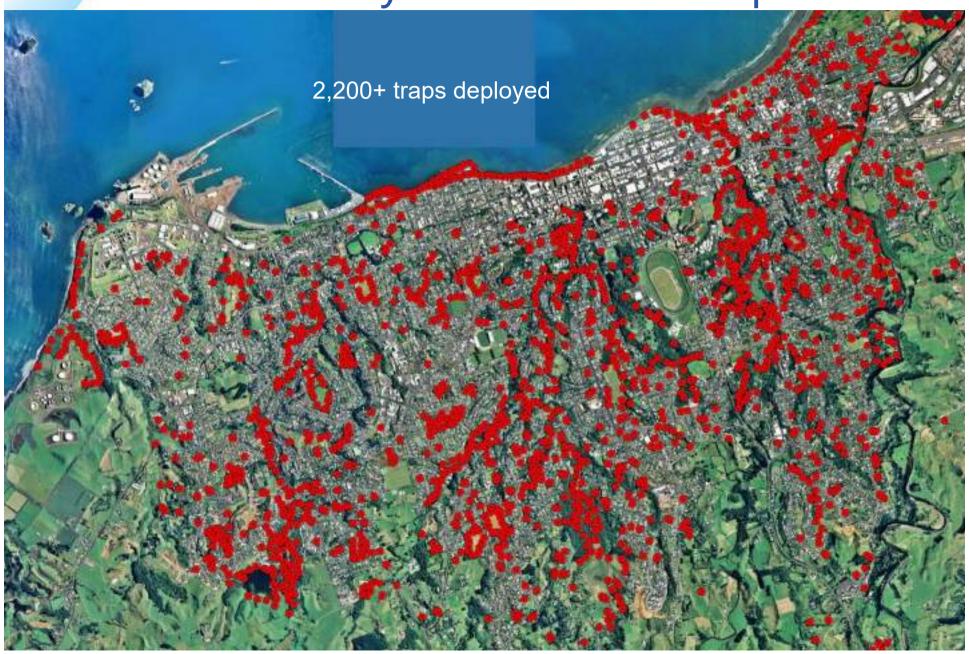

**Taking Taranaki forward** 

**Project Overview** 

#### **Urban**

Possums and rats

#### **Rural Predators**

Yrs 1-10

#### **Zero Possums**

Kaitake and surrounds

## Research and Monitoring



**Urban New** 

Plymouth



#### Protecting Bush and Wildlife



Towards Predator-Free Taranaki

### What predators are we targeting?







Towards Predator-Free Taranaki









## New Plymouth urban traps



### 22 schools distributing traps















# MITRE







#### **Rural Predator Control**











Towards Predator-Free Taranaki









#### Wireless Monitoring









#### Restore Kaitake

- Strength in the collaboration between many parties
- Driven by a common goal of restoring a healthy ecosystem









## Community Engagement

- Fantastic attendance at Restore Kaitake event
- Mainly due to the support of the Kaitake Community Board









#### Oakura Town

 Public campaign calling for suspected possum presence to be reported.





#### Virtual Barrier

- Four main lines (100m apart)
- Two
  supplementary
  lines following
  rivers





## Kaitake Ranges Conservation Trust















#### Toutouwai











## Research and monitoring





#### Continue momentum