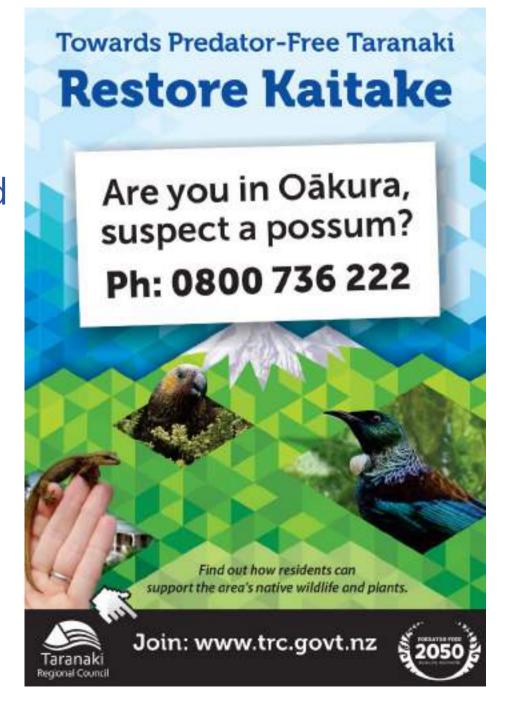

#### Oakura Town

 Public campaign calling for suspected possum presence to be reported.