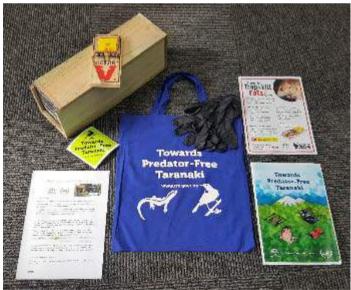

**Taking Taranaki forward** 

**Project Overview** 

#### **Urban**

Possums and rats

#### **Rural Predators**

Yrs 1-10

#### **Zero Possums**

Kaitake and surrounds

## Research and Monitoring



**Urban New** 

Plymouth



#### Protecting Bush and Wildlife



Towards Predator-Free Taranaki

### What predators are we targeting?







Towards Predator-Free Taranaki









## New Plymouth urban traps



### 22 schools distributing traps















# MITRE







#### **Rural Predator Control**











Towards Predator-Free Taranaki









#### Wireless Monitoring









#### Restore Kaitake

- Strength in the collaboration between many parties
- Driven by a common goal of restoring a healthy ecosystem









## Community Engagement

- Fantastic attendance at Restore Kaitake event
- Mainly due to the support of the Kaitake Community Board









#### Oakura Town

 Public campaign calling for suspected possum presence to be reported.





#### Virtual Barrier

- Four main lines (100m apart)
- Two
  supplementary
  lines following
  rivers





## Kaitake Ranges Conservation Trust















#### Toutouwai











## Research and monitoring





#### Continue momentum















National Context





# C