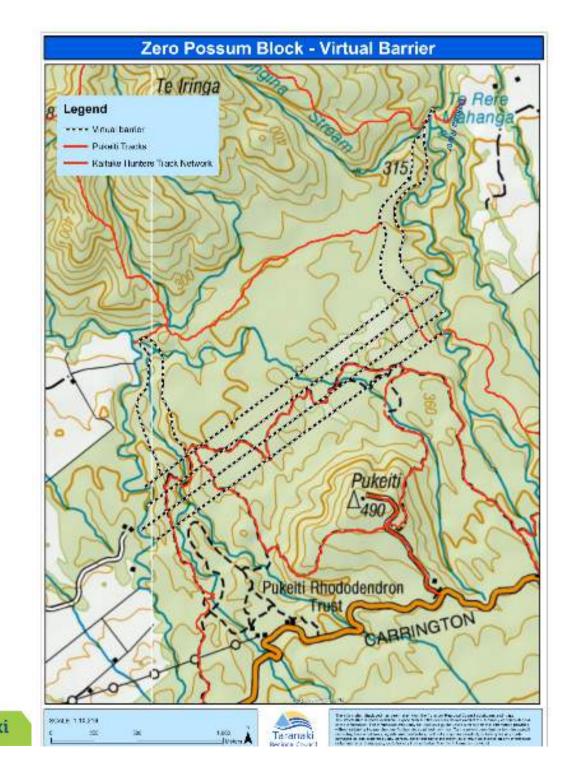

#### Virtual Barrier

- Four main lines (100m apart)
- Two
  supplementary
  lines following
  rivers