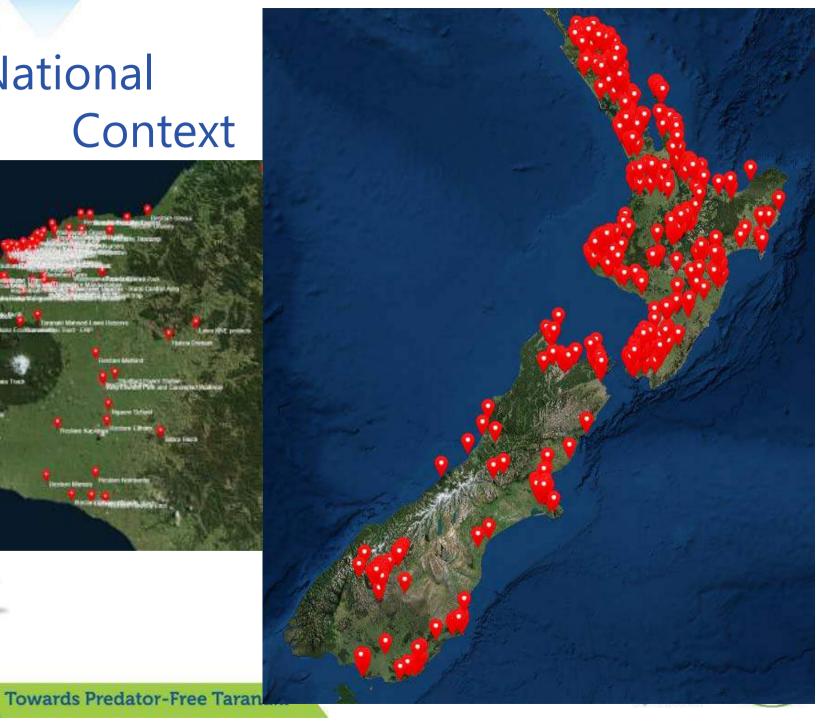

# MITRE







#### **Rural Predator Control**











Towards Predator-Free Taranaki









#### Wireless Monitoring









#### Restore Kaitake

- Strength in the collaboration between many parties
- Driven by a common goal of restoring a healthy ecosystem









## Community Engagement

- Fantastic attendance at Restore Kaitake event
- Mainly due to the support of the Kaitake Community Board









#### Oakura Town

 Public campaign calling for suspected possum presence to be reported.





#### Virtual Barrier

- Four main lines (100m apart)
- Two
  supplementary
  lines following
  rivers





## Kaitake Ranges Conservation Trust















#### Toutouwai











## Research and monitoring





#### Continue momentum















National Context





# Community Boards – Questions and Discussion