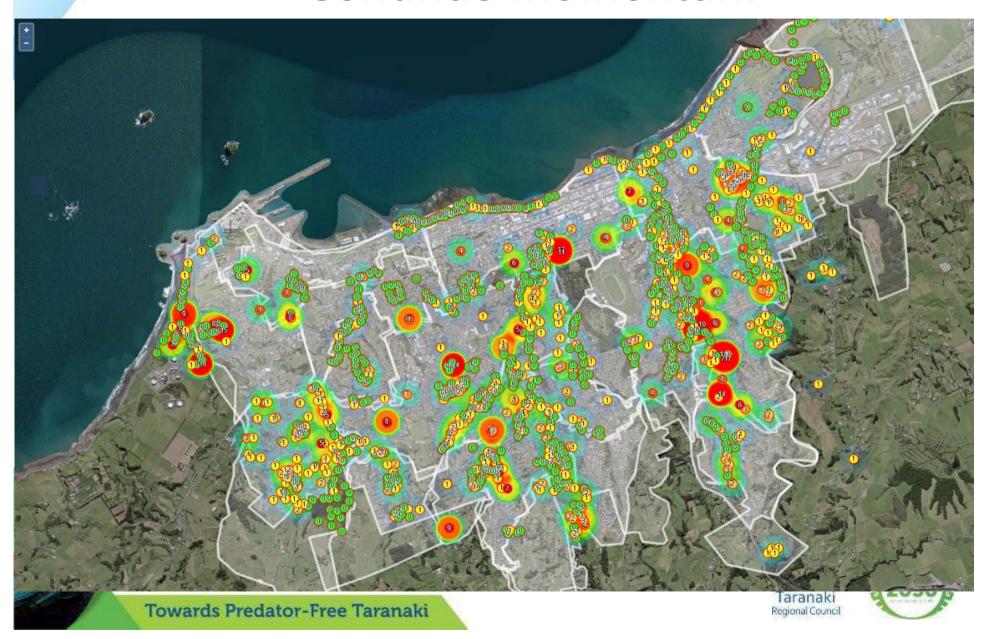

### 22 schools distributing traps















# MITRE







#### **Rural Predator Control**











Towards Predator-Free Taranaki









#### Wireless Monitoring









#### Restore Kaitake

- Strength in the collaboration between many parties
- Driven by a common goal of restoring a healthy ecosystem









## Community Engagement

- Fantastic attendance at Restore Kaitake event
- Mainly due to the support of the Kaitake Community Board









#### Oakura Town

 Public campaign calling for suspected possum presence to be reported.





#### Virtual Barrier

- Four main lines (100m apart)
- Two
  supplementary
  lines following
  rivers





## Kaitake Ranges Conservation Trust















#### Toutouwai











## Research and monitoring





#### Continue momentum















National Context





# Community Boards – Questions and Discussion