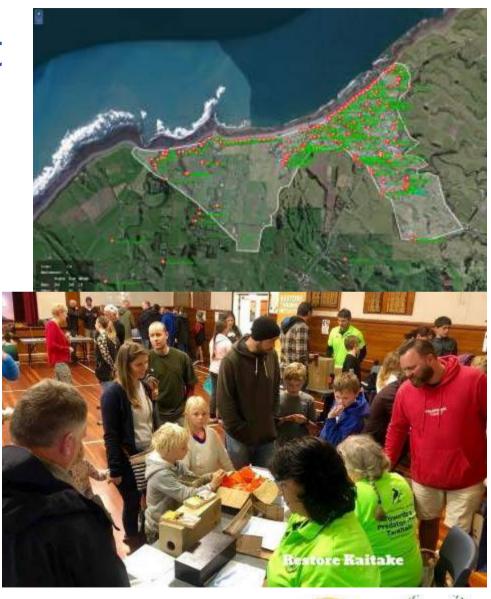

#### Restore Kaitake

- Strength in the collaboration between many parties
- Driven by a common goal of restoring a healthy ecosystem

#### Virtual Barrier

- Four main lines (100m apart)
- Two
  supplementary
  lines following
  rivers

## Kaitake Ranges Conservation Trust