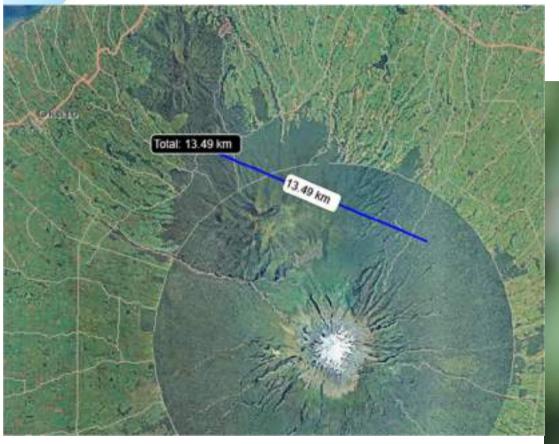

#### Virtual Barrier

- Four main lines (100m apart)
- Two
  supplementary
  lines following
  rivers