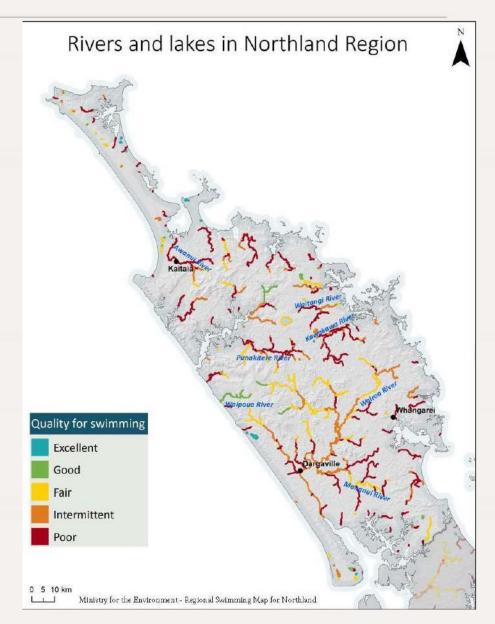

## **Current State of Freshwater: Northland Region**

- Northland region:
  - 24% of all <u>rivers</u> have good or fair water quality for swimming.
  - 66% of <u>lakes</u> have excellent, good or fair water quality for swimming.