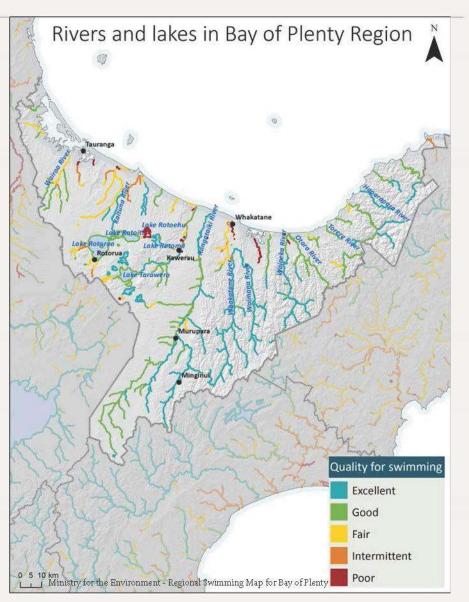

## **Current State of Freshwater: Bay of Plenty Region**

- Bay of Plenty region:
  - 94% of all <u>rivers</u> have excellent, good or fair water quality for swimming.
  - 85% of <u>lakes</u> have excellent, good or fair water quality for swimming.