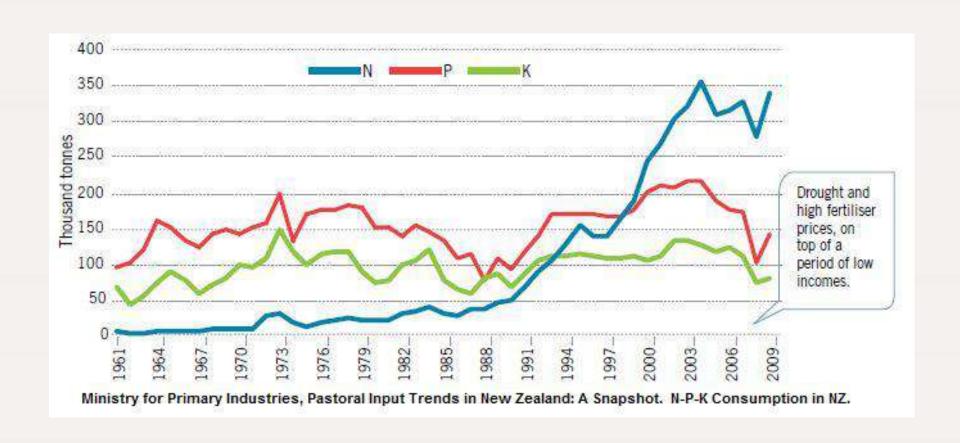

wimming.
  - 85% of <u>lakes</u> have excellent, good or fair water quality for swimming.





## **Current State of Freshwater: Taranaki Region**

## Taranaki region:

- 39% of all <u>rivers</u> have excellent, good or fair water quality for swimming.
- 97% of <u>lakes</u> have excellent water quality for swimming.





## **Current State of Freshwater: Northland Region**

- Northland region:
  - 24% of all <u>rivers</u> have good or fair water quality for swimming.
  - 66% of <u>lakes</u> have excellent, good or fair water quality for swimming.





## **Current State of Freshwater: LAWA Trends Report**

 More sites showed evidence of improving water quality, than degrading.

• Encouraging national picture.

More work ahead.



#### **Current State of Freshwater: Nitrogen Consumption**





#### **Current State of Freshwater: PKE Imports**







# What is the agenda of the Government?

Improvement across a number of areas.

Prevent further degradation.

Updated NPSFW –end of 2019.

Working together with Industry.





# What is the way forward?

Non-Regulation: community action





## What is the way forward?

- Make regulation work better for us.
- Further improve CME capability and effectiveness.
- Improve plan agility.
- Retain quality decision-makers.
- Achieve confidence in models.





# Freshwater Management

Doug Leeder, Chair, Regional Sector Water Summit, Day Two, 31 May 2018

We are. Regional LGNZ. Sector