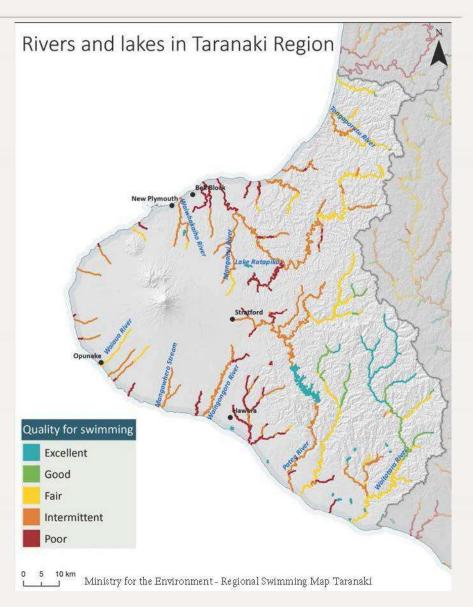

## **Current State of Freshwater: Taranaki Region**

## Taranaki region:

- 39% of all <u>rivers</u> have excellent, good or fair water quality for swimming.
- 97% of <u>lakes</u> have excellent water quality for swimming.