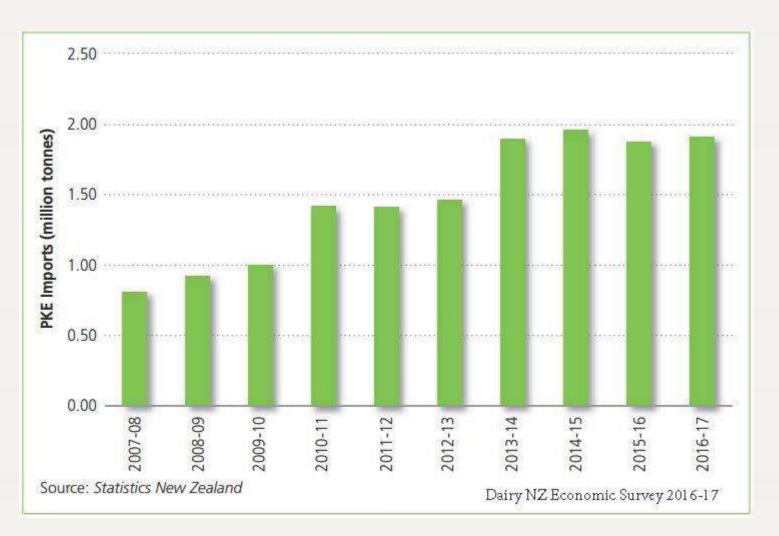

r fair water quality for swimming.





## **Current State of Freshwater: Taranaki Region**

## Taranaki region:

- 39% of all <u>rivers</u> have excellent, good or fair water quality for swimming.
- 97% of <u>lakes</u> have excellent water quality for swimming.





## **Current State of Freshwater: Northland Region**

- Northland region:
  - 24% of all <u>rivers</u> have good or fair water quality for swimming.
  - 66% of <u>lakes</u> have excellent, good or fair water quality for swimming.





## **Current State of Freshwater: LAWA Trends Report**

 More sites showed evidence of improving water quality, than degrading.

• Encouraging national picture.

More work ahead.



#### **Current State of Freshwater: Nitrogen Consumption**





#### **Current State of Freshwater: PKE Imports**







# What is the agenda of the Government?

Improvement across a number of areas.

Prevent further degradation.

Updated NPSFW –end of 2019.

Working together with Industry.





# What is the way forward?

Non-Regulation: community action





## What is the way forward?

- Make regulation work better for us.
- Further improve CME capability and effectiveness.
- Improve plan agility.
- Retain quality decision-makers.
- Achieve confidence in models.





# Freshwater Management

Doug Leeder, Chair, Regional Sector Water Summit, Day Two, 31 May 2018

We are. Regional LGNZ. Sector